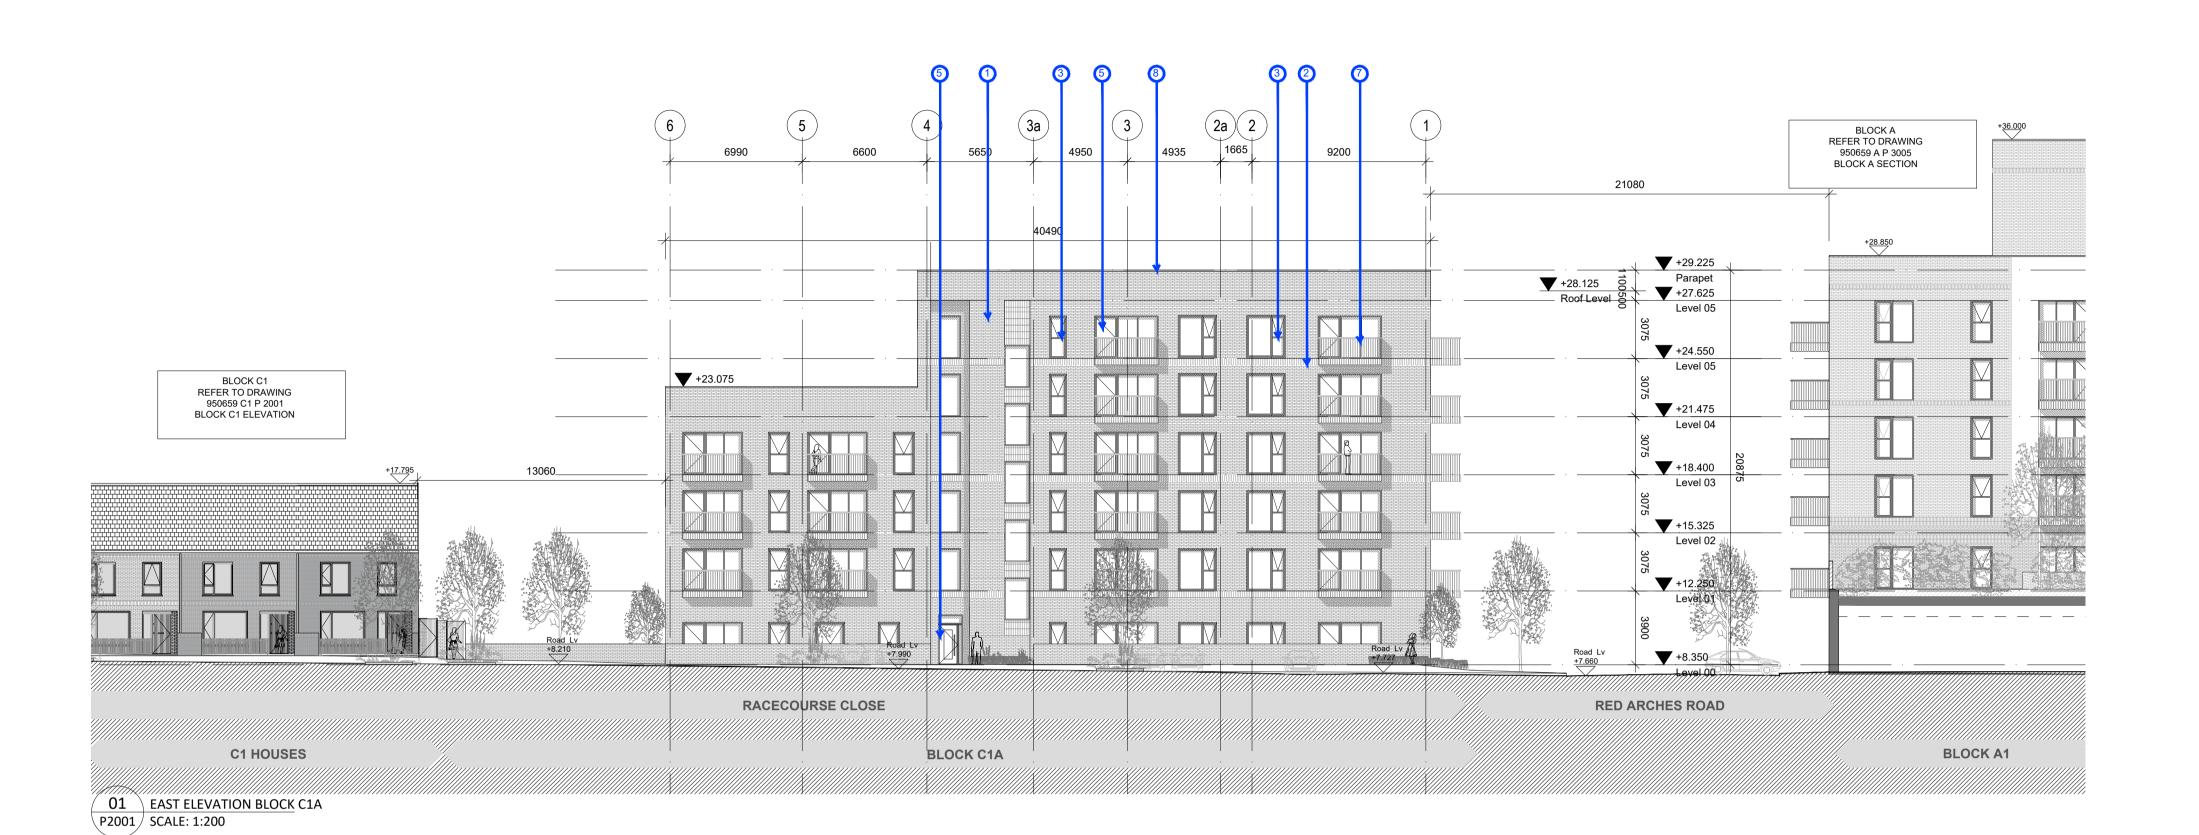

02 WEST ELEVATION BLOCK C1A P2001 SCALE: 1:200

ALL DIMENSIONS TO BE CHECKED ON SITE NO DIMENSIONS TO BE SCALED FROM THIS DRAWING THIS DRAWING IS TO BE READ IN CONJUNCTION WITH RELEVANT CONSULTANTS DRAWINGS

BLOCK C1a PROPOSED EAST AND WEST ELEVATIONS

C1a P2001 GA01 P01

© Henry J Lyons

## MATERIAL LEGEND

- SELECTED BRICK
- 2. SELECTED BRICK LAID IN SOLDIER ORIENTATION (EVERY SECOND
- 3. FRAMED WINDOW, TO SELECTED FINISH
  4. FRAMED WINDOWS WITH INFILL PANEL, TO SELECTED FINISH
  5. FRAMED GLASS DOORS TO SELECTED FINISH
- FRAMED GLASS DOORS TO SELECTED FINISH
   CURTAIN WALLING TO SELECTED FINISH
   METAL BALUSTRADE TO SELECTED FINISH
   METAL COPING, TRIMS, FLASHING TO SELECTED FINISH
   PROJECTING BRICKWORK
   METAL FINS TO SELECTED FINISH
   EXTERNAL CATE FENCE TO SELECTED FINISH

- 11. EXTERNAL GATE/FENCE TO SELECTED FINISH
  12. METAL CLADDING TO SELECTED FINISH
  13. ENTRANCE SIGNS TO SELECTED FINISH

- 14. SEDUM ROOF 15. BRICKWORK WITH PROJECTING COURSE EVERY 3 COURSES
- 16. RENDER TO SELECTED FINISH 17. CURTAIN WALLING WITH INFILL PANEL TO SELECT FINISH
- 18. HIT AND MISS BRICKWORK SYSTEM
- 19. BALCONY STRUCTURE TO SELECTED FINISH 20. TILE TO SELECT FINISH
- 21. CLADDING TO SELECT FINISH 22. GLASS BALUSTRADE