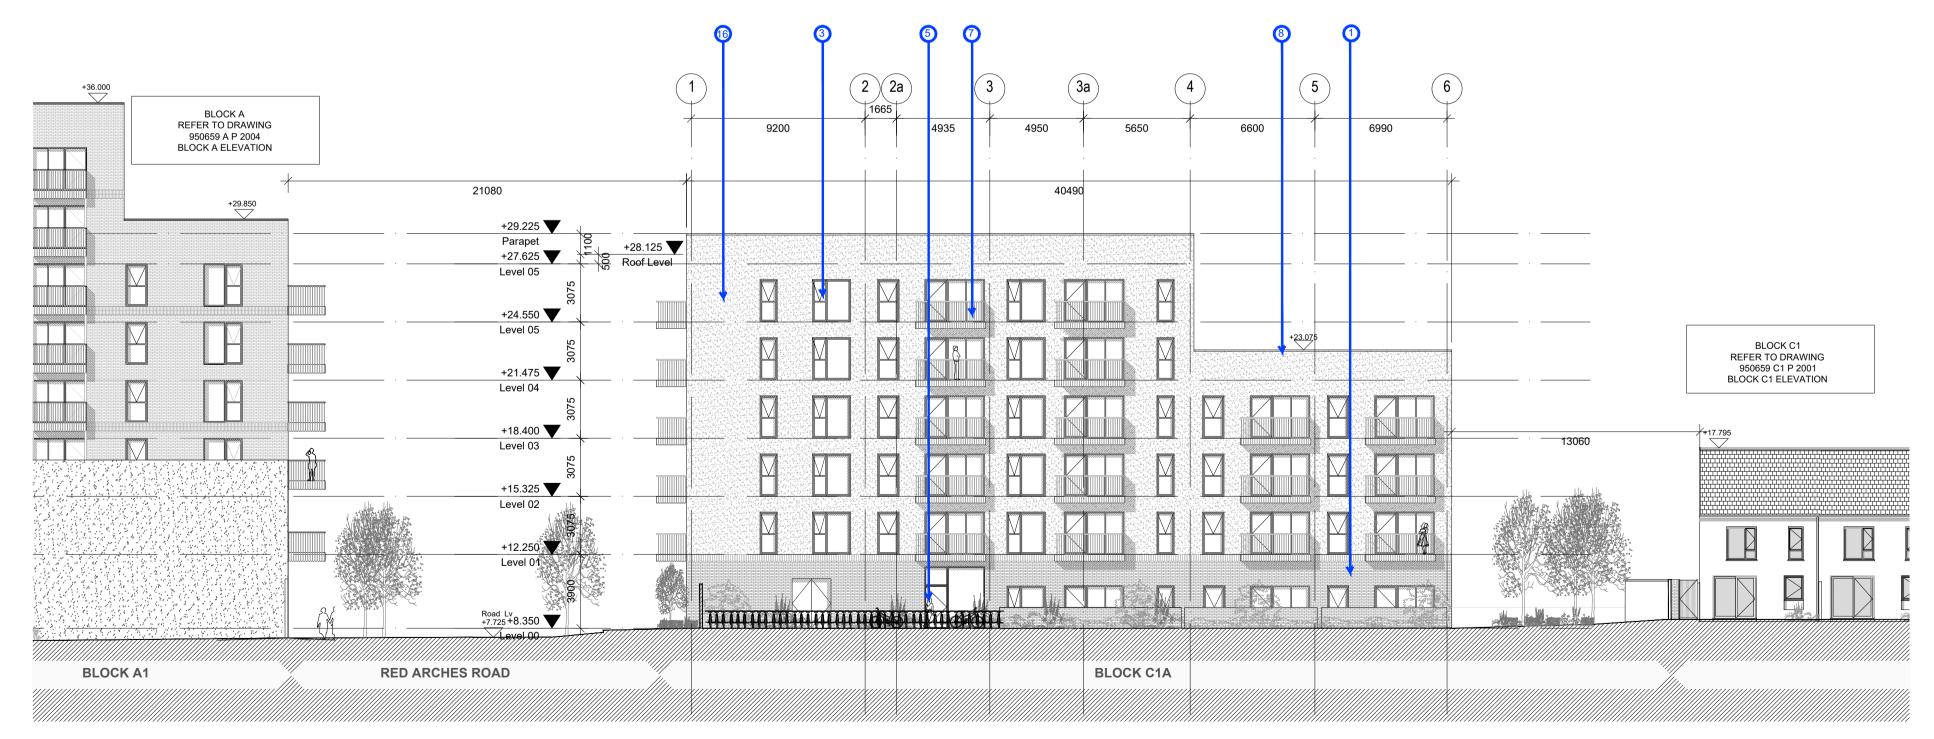

02 WEST ELEVATION BLOCK C1A P2001 SCALE: 1:200

ALL DIMENSIONS TO BE CHECKED ON SITE NO DIMENSIONS TO BE SCALED FROM THIS DRAWING THIS DRAWING IS TO BE READ IN CONJUNCTION WITH RELEVANT CONSULTANTS DRAWINGS

BLOCK C1a PROPOSED EAST AND WEST ELEVATIONS

C1a P2001 GA01 P01

© Henry J Lyons

## MATERIAL LEGEND

- SELECTED BRICK
- 2. SELECTED BRICK LAID IN SOLDIER ORIENTATION (EVERY SECOND
- 3. FRAMED WINDOW, TO SELECTED FINISH
  4. FRAMED WINDOWS WITH INFILL PANEL, TO SELECTED FINISH
  5. FRAMED GLASS DOORS TO SELECTED FINISH
- FRAMED GLASS DOORS TO SELECTED FINISH
   CURTAIN WALLING TO SELECTED FINISH
   METAL BALUSTRADE TO SELECTED FINISH
   METAL COPING, TRIMS, FLASHING TO SELECTED FINISH
   PROJECTING BRICKWORK
   METAL FINS TO SELECTED FINISH
   EXTERNAL CATE FENCE TO SELECTED FINISH

- 11. EXTERNAL GATE/FENCE TO SELECTED FINISH
  12. METAL CLADDING TO SELECTED FINISH
  13. ENTRANCE SIGNS TO SELECTED FINISH

- 14. SEDUM ROOF 15. BRICKWORK WITH PROJECTING COURSE EVERY 3 COURSES
- 16. RENDER TO SELECTED FINISH 17. CURTAIN WALLING WITH INFILL PANEL TO SELECT FINISH
- 18. HIT AND MISS BRICKWORK SYSTEM
- 19. BALCONY STRUCTURE TO SELECTED FINISH 20. TILE TO SELECT FINISH
- 21. CLADDING TO SELECT FINISH 22. GLASS BALUSTRADE